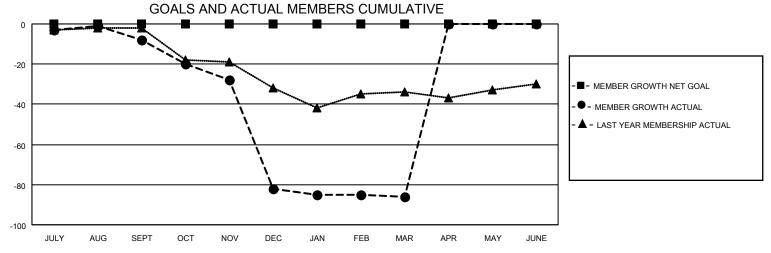

## MONTHLY MEMBERSHIP PROGRESS REPORT

LOCATION REPUBLIC OF IRELAND

District 133

Results as of: 3/31/2023

| Clubs                 |               |           |               | Members               |                       |                         |                                                    |
|-----------------------|---------------|-----------|---------------|-----------------------|-----------------------|-------------------------|----------------------------------------------------|
| RESULTS FOR 2022-2023 |               |           |               | RESULTS FOR 2022-2023 |                       |                         |                                                    |
| QUARTER               | NEW CLUB GOAL | NEW CLUBS | DROPPED CLUBS | QUARTER MEMB          | ER GROWTH NET<br>GOAL | MEMBER GROWTH<br>ACTUAL | DROPPED<br>MEMBERS ACTUAL<br>(including transfers) |
| JULY/AUG/SEPT         | 0             | 0         | 1             | JULY/AUG/SEPT         | 0                     | 12                      | 16                                                 |
| OCT/NOV/DEC           | 0             | 0         | 5             | OCT/NOV/DEC           | 0                     | 19                      | 92                                                 |
| JAN/FEB/MAR           | 0             | 0         | 0             | JAN/FEB/MAR           | 0                     | 54                      | 39                                                 |
| APR/MAY/JUNE          | 0             | 0         | 0             | APR/MAY/JUNE          | 0                     | 0                       | 0                                                  |